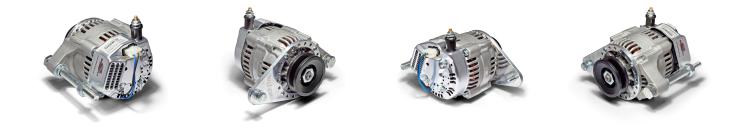

## **RAC065**

Universal 45 amp "Multi-Mount" Alternator with adaptor bracket. A larger diameter pulley version is also available which slows down RPM - please see RAC065R

Compact, lightweight, high output alternator, suitable for race engines where space is a premium. Supplied with a multi positional fixing bracket for even greater fitment flexibility - this unit can be fitted anywhere! Built to withstand vibration and engine harmonics, this unit will deliver maximum performance with minimum efficiency.

| RAC065               |         |
|----------------------|---------|
| Item                 | Value   |
| Amps                 | 40 A    |
| Shaft diameter       | 15 mm   |
| Voltage              | 12 V    |
| Weight               | 3.10 kg |
| Wiring configuration | RAC902  |