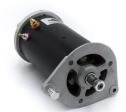

## **RAC038**

Lucas C42 type Dynalite with power steering type bracket in positive earth. We have a full range of fans and pullies to match our Dynalites, along with "dummy" control boxes to complete the period look.

Lucas C42 type Dynalite with power steering type bracket in positive earth, inclusive of a Lifetime Warranty! The original alternator that looks like a dynamo. Designed, tested and built by us, this unit delivers the performance of a modern alternator whilst retaining the period look of a dynamo. Built with OE rated components at our facility, every Dynalite comes with a Lifetime Warranty.

| RAC038           |                |
|------------------|----------------|
| Item             | Value          |
| Amps             | 40 A           |
| Bracket distance | 173 mm         |
| OEM              | Lucas          |
| Polarity         | Positive Earth |
| Shaft diameter   | 15 mm          |
| Voltage          | 12 V           |
| Weight           | 4.20 kg        |