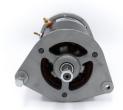

## **RAC038**

Lucas C42 type Dynalite with power steering type bracket in positive earth. We have a full range of fans and pullies to match our Dynalites, along with "dummy" control boxes to complete the period look.

Lucas C42 type Dynalite with power steering type bracket in positive earth, inclusive of a Lifetime Warranty! The original alternator that looks like a dynamo. Designed, tested and built by us, this unit delivers the performance of a modern alternator whilst retaining the period look of a dynamo. Built with OE rated components at our facility, every Dynalite comes with a Lifetime Warranty.

| RAC038           |                |
|------------------|----------------|
| Item             | Value          |
| Amps             | 40 A           |
| Bracket distance | 173 mm         |
| OEM              | Lucas          |
| Polarity         | Positive Earth |
| Shaft diameter   | 15 mm          |
| Voltage          | 12 V           |
| Weight           | 4.20 kg        |