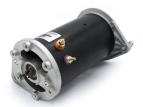

## **RAC038**

Lucas C42 type Dynalite with power steering type bracket in positive earth. We have a full range of fans and pullies to match our Dynalites, along with "dummy" control boxes to complete the period look.

Lucas C42 type Dynalite with power steering type bracket in positive earth, inclusive of a Lifetime Warranty! The original alternator that looks like a dynamo. Designed, tested and built by us, this unit delivers the performance of a modern alternator whilst retaining the period look of a dynamo. Built with OE rated components at our facility, every Dynalite comes with a Lifetime Warranty.

| RAC038           |                |
|------------------|----------------|
| Item             | Value          |
| Amps             | 40 A           |
| Bracket distance | 173 mm         |
| OEM              | Lucas          |
| Polarity         | Positive Earth |
| Shaft diameter   | 15 mm          |
| Voltage          | 12 V           |
| Weight           | 4.20 kg        |