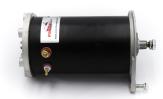

## **RAC038**

Lucas C42 type Dynalite with power steering type bracket in positive earth. We have a full range of fans and pullies to match our Dynalites, along with "dummy" control boxes to complete the period look.

Lucas C42 type Dynalite with power steering type bracket in positive earth, inclusive of a Lifetime Warranty! The original alternator that looks like a dynamo. Designed, tested and built by us, this unit delivers the performance of a modern alternator whilst retaining the period look of a dynamo. Built with OE rated components at our facility, every Dynalite comes with a Lifetime Warranty.

| RAC038           |                |
|------------------|----------------|
| Item             | Value          |
| Amps             | 40 A           |
| Bracket distance | 173 mm         |
| OEM              | Lucas          |
| Polarity         | Positive Earth |
| Shaft diameter   | 15 mm          |
| Voltage          | 12 V           |
| Weight           | 4.20 kg        |