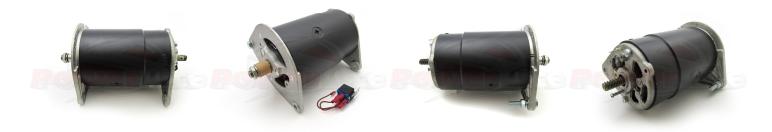

## RAC031T

LUCAS C40 C/W RIGHT ANGLE REAR TAKE OFF

Lucas C40 type Dynalite c/w right angle tacho connection in positive earth. The original alternator that looks like a dynamo! Designed, tested and built by us, this unit delivers the performance of a modern alternator whilst retaining the period look of a dynamo. Built with OE rated components at our facility, every Dynalite comes with a Lifetime Warranty.

| RAC031T          |                |
|------------------|----------------|
| Item             | Value          |
| Amps             | 40 A           |
| Bracket distance | 144 mm         |
| OEM              | Lucas          |
| Polarity         | Positive Earth |
| Shaft diameter   | 15 mm          |
| Voltage          | 12 V           |
| Weight           | 3.50 kg        |