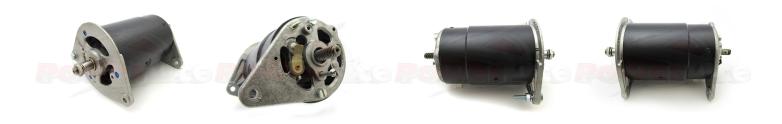

## RAC027T

Lucas C40 C/W Right Angle rear take off

Lucas C40 type Dynalite c/w right angle tacho connection. The original alternator that looks like a dynamo! Designed, tested and built by us, this unit delivers the performance of a modern alternator whilst retaining the period look of a dynamo. Built with OE rated components at our facility, every Dynalite comes with a Lifetime Warranty.