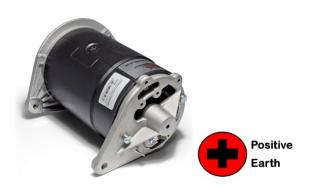

## **RAC024**

Lucas C40 type Dynalite in positive earth. We have a full range of fans and pullies to match our Dynalites, along with "dummy" control boxes to complete the period look.

Lucas C40 type Dynalite in positive earth, inclusive of a Lifetime Warranty! The original alternator that looks like a dynamo. Designed, tested and built by us, this unit delivers the performance of a modern alternator whilst retaining the period look of a dynamo. Built with OE rated components at our facility, every Dynalite comes with a Lifetime Warranty.