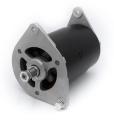

## **RAC006**

Lucas C40 type Dynalite in negative earth . We have a full range of fans and pullies to match our Dynalites, along with "dummy" control boxes to complete the period look.

Lucas C40 type Dynalite with a Lifetime Warranty! The original alternator that looks like a dynamo! Designed, tested and built by us, this unit delivers the performance of a modern alternator whilst retaining the period look of a dynamo. Built with OE rated components at our facility, every Dynalite comes with a Lifetime Warranty.