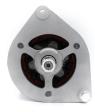

## **RAC006**

Lucas C40 type Dynalite in negative earth . We have a full range of fans and pullies to match our Dynalites, along with "dummy" control boxes to complete the period look.

Lucas C40 type Dynalite with a Lifetime Warranty! The original alternator that looks like a dynamo! Designed, tested and built by us, this unit delivers the performance of a modern alternator whilst retaining the period look of a dynamo. Built with OE rated components at our facility, every Dynalite comes with a Lifetime Warranty.