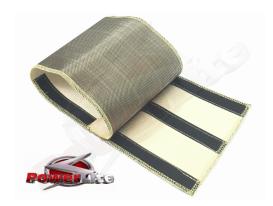

## PHS-670025

The "Lava" Powerlite Starter Motor Heat Sleeve is made from 1.5mm thick aluminum and fiberglass composite cloth. It is ideal for heat protection in any situation where starter motors are tightly fitted in an engine bay, and massively help to reduce loss of power to the unit.

The "Lava" Powerlite Starter Motor Heat Sleeve is ideal for heat protection where units are tightly fitted in an engine bay. Strong hook and loop fasteners are sewn into each sleeve for a tight grip around the unit and sleeves can be cut to size. Two heavy duty stainless steel cable ties are included.

| PHS-670025             |               |
|------------------------|---------------|
| Item                   | Value         |
| Material               | Titanium      |
| Dimensions             | 180mm x 640mm |
| Continuous temperature | 1200°F        |
| Melt temperature       | 2000°F        |