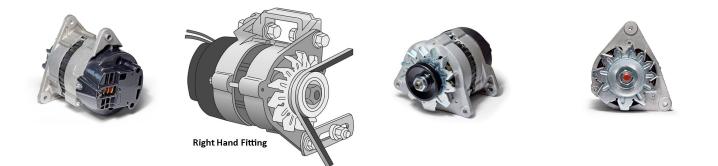

## PCA00100

This unit was fitted to multiple applications - versatile and easy to fit, it soon became one of the most popular alternators for classic and motorsport applications. Please see PCA00100LUC for our remanufactured unit with the original Lucas cap.

18 ACR Lucas type "right hand", Powerlite Classic Alternator. This is a fully remanufactured ORIGINAL unit, not a copy and is available as an outright sale - no exchange core required!

| PCA00100                     |        |
|------------------------------|--------|
| Item                         | Value  |
| Amps                         | 34 A   |
| Shaft diameter               | 15 mm  |
| Voltage                      | 12 V   |
| Weight                       | 3.1 kg |
| Aftermarket Name (ref. only) |        |
| Wood Auto                    |        |
| Rover                        |        |
| Lucas                        |        |
| Lucas                        |        |